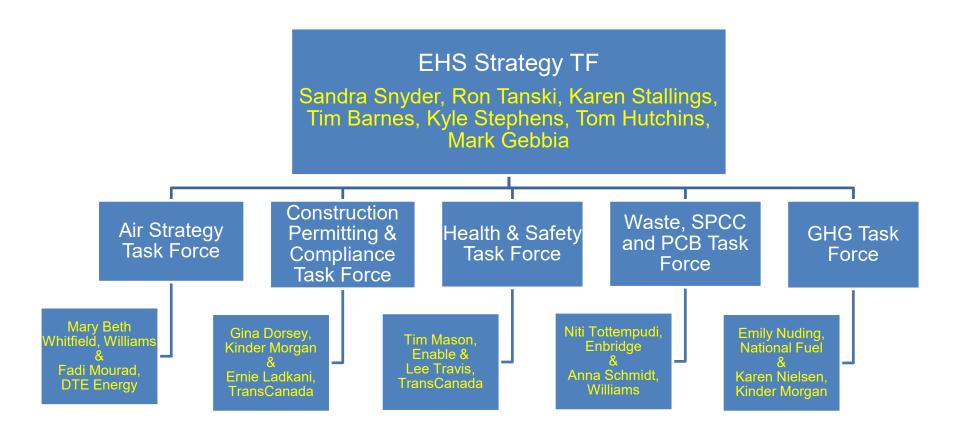

# Environmental, Health & Safety Committee Update

Karen Stallings
Austin, TX
April 18, 2019





# **EHS Committee**





#### **EHS Focus Areas**



## **Greenhouse Gas TF**

- Status of voluntary methane commitments
- Influence NSPS OOOOa methane regulation amendments

# Air Strategies TF

- As states fill gaps in federal regulations, members to monitor and flag pertinent state-level regulations and permitting requirements
- Subpart YYYY turbine NESHAP standard



#### **EHS Focus Areas**



# **Construction Permitting & Compliance TF**

- Federal permitting issues
  - CWA section 401
  - NEPA

### **Health & Safety TF**

2019 Safety Culture Survey

### Waste, SPCC, PCBs TF

NORM waste management



**Questions?**